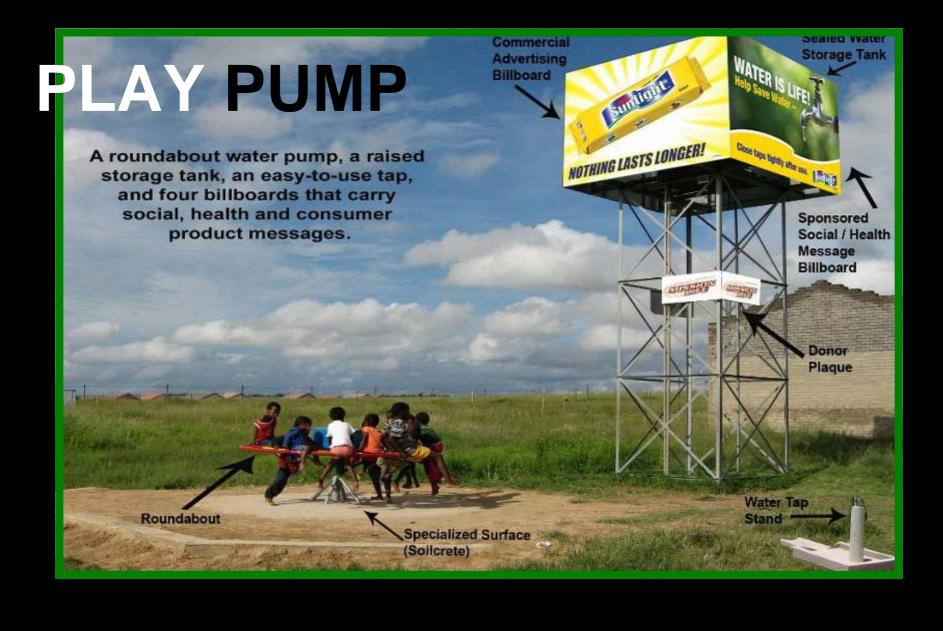

On September 20, 2006
First Lady Laura Bush announced a
\$16.4 million commitment from the U.S.
Government, the Case Foundation, and
The MCJ Foundation at The Clinton
Global Initiative...an innovative publicprivate partnership between the U.S.
government and private sector donors
aimed at providing clean water to up to 10
million people throughout sub-Saharan
Africa by 2010.

The combined \$16.4 million commitment will provide over 1,000 PlayPump™ water systems across Africa.

Where better to celebrate cultural diversity and plan the Response ABLE utilisation of undervalued resources?