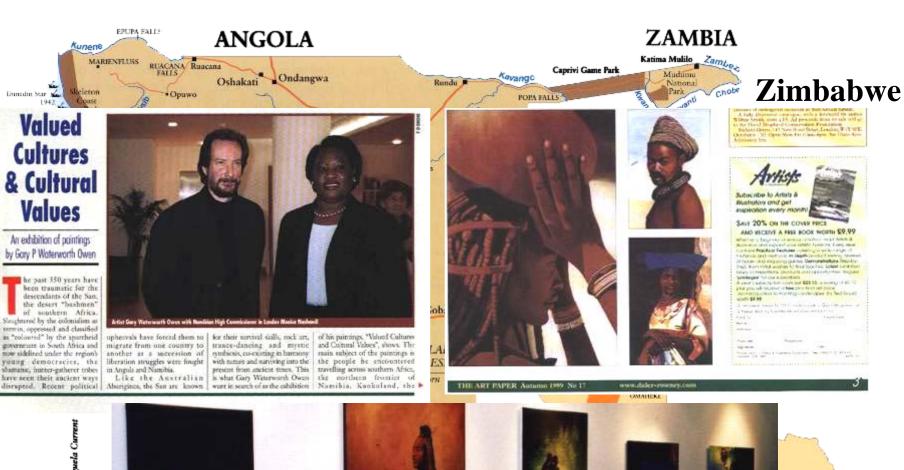

## JUANTI DESIGN O

Manti Design (Pty) Ltd is a company specialising in Interior Design and was recently established in Randburg as a result of two young businessmen, who have been friends for many years, setting up in partnership. Gary Owen and Geoffrey Black make an excellent team. Gary studied Art in Rhodesia and has been in

Manti Design will do a drawing and layout of the home or office that they are consuited upon.

When talking to customers we were surprised to find that Manti are less expensive than retail stores.

furniture manufacturer all his life, while Geoffrey who was a professional photographer is very artistically inclined.

These two friends decided Randburg was the ideal place for them to set up a business as there was no-one in that area specializing in Interior Design.

Most of the lines they manufacture themselves or have manufactured exclusively for them, Certain lines are imported direct from Italy and the USA, as well as China.

Featured on this page is some of the furniture found at Manti Design (Pty) Ltd situated at Shop 29/30, Rand Arcade, Hendrik Verwoerd Drive, Randburg, Phone 489-169.