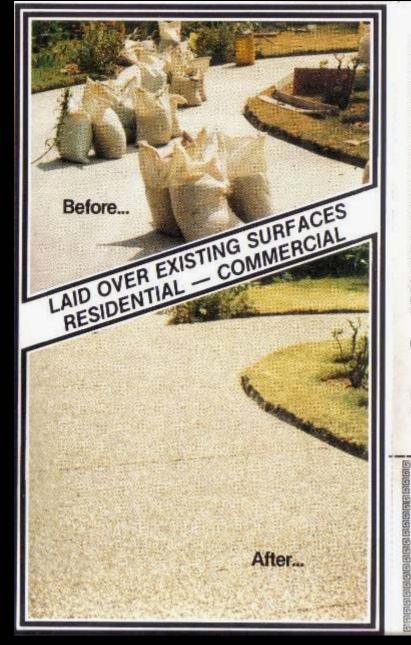

# THE BARE FACTS...

There are those who think this system of surfacing can be laid directly on bare ground. IT CANNOT! In fact to call it paving is misleading. It should, in fact, be compared to laying floor tiles, without the inconvenience of cutting and grouting. Pebble Tred surfacing is perfect to cover those existing ugly and worn areas such as brick, slasto, concrete used for patios, pool surrounds, driveways, etc.

For a free quotation -Just give Pebble Tred (Pty) Ltd. a phone call. A fully trained consultant will visit you, measure up your area, establish which colour and size pebble you prefer, then proceed to calculate the investment figure which best suits

# 10 GOOD REASONS WHY YOU SHOULD USE PEBBLE TRED (PTY) LTD

- Strong and durable.
- Professionally laid in a quick and clean operation.
- No need to uplift stable existi surfaces
- · Porous, helps to prevent area puddling.
- Non-skid.
- · Easy to maintain.
- Used successfully for 17 year in the U.S.A., Europe and
- The most attractive surfacing available.
- Suitable for residential and commercial areas.
- · Has no ugly joins. Pride is taken in the execution of all work, whether large or small. Pebble Tred (Pty) Ltd. handles all its work without the use of subcontractors, ensuring that a standards are met, including, most important of all . . . preparation. Therefore the

# BARE

surfacing can be laid directly on bare ground if CANNOT in betto cettl paying is made ading. If should, in fact, he ompared to aying four ties, without the repriver ence of cutting and ensuring. Pebble Tred surfacing is perfect to cover

those existing igdy and worn areas such actions, starts commete used for patics. pipol summerata, driveways, etc.

For a tree quotation Just give Pebble Tred (Pty) Ltd. a phone call. A fully trained consultant will visit you measure up your area, establish which calcur and size popble you prefer then proceed to calculate the investment figure which bast suits