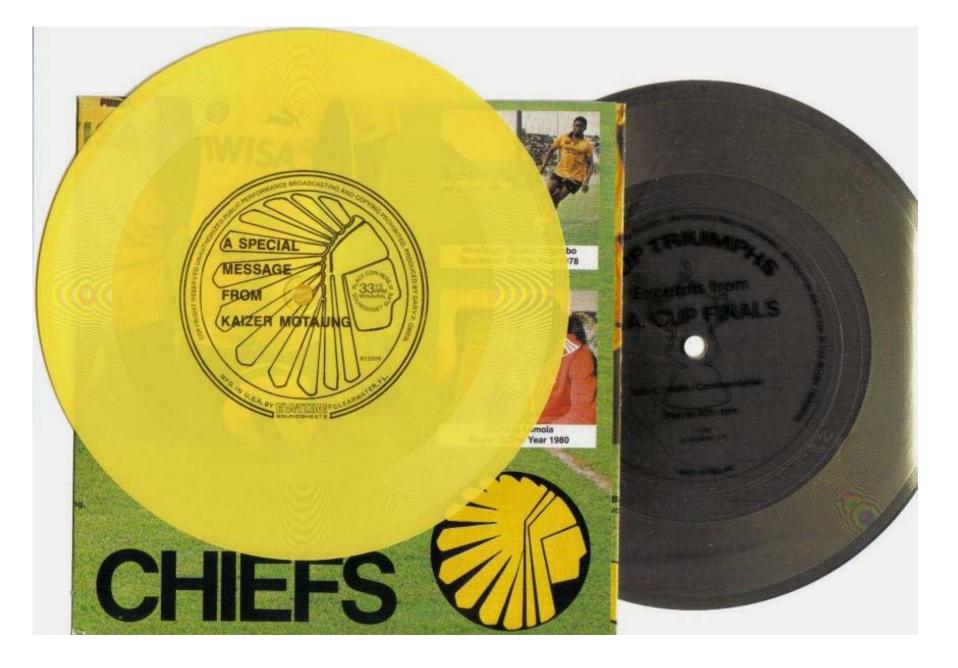

1. Sunshield (Cardboard) creased for car dashboard windows.

A NEW pintir dis-called a "spand sheet" is being used by Katter Chiefs divisione, Katter Metang, is send a special message is the club's fam.

the club's face. It seed overness by eports clube, celebrities, publicians and religious organisations averness writer LOUIS MAZIELEO, it is chong ecliquit to their beautiful to their

As some as it is put us a turntable it makes talking to the fans on a per-sonal basis a real-ity.

Great The sease sheet was made available to Chiefs by Garwin-Datins and Gary Owner of Evolution and Gary Owner of Evolution Seasonabeet. Helia seek "I had the fibre outer hanny Rogerstalling on a sease sheet to its fass, appligating to them for set being able to come to their series and the seasonabeet of the fibre of the o