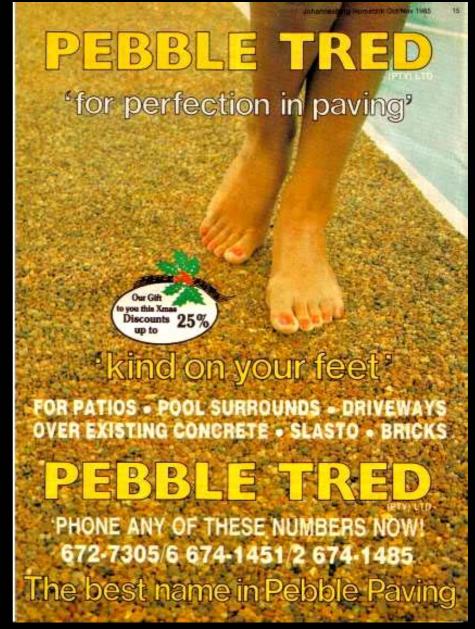

# THE BARE FACTS...

There are those who think this system of surfacing can be laid directly on bare ground. IT CANNOT! In fact to call it paving is misleading. It should, in fact, be compared to laying floor tiles, without the inconvenience of cutting and grouting. Pebble Tred surfacing is perfect to cover those existing ugly and worn areas such as brick, slasto, concrete used for patios, pool surrounds, driveways, etc.

For a free quotation -Just give Pebble Tred (Pty) Ltd. a phone call. A fully trained consultant will visit you, measure up your area, establish which colour and size pebble you prefer, then proceed to calculate the investment figure which best suits

# 10 GOOD REASONS WHY YOU SHOULD USE PEBBLE TRED (PTY) LTD

- Strong and durable.
- Professionally laid in a quick and clean operation.
- No need to uplift stable existi surfaces
- · Porous, helps to prevent area puddling.
- Non-skid.
- · Easy to maintain.
- Used successfully for 17 year in the U.S.A., Europe and
- The most attractive surfacing available.
- Suitable for residential and commercial areas.
- · Has no ugly joins. Pride is taken in the execution of all work, whether large or small. Pebble Tred (Pty) Ltd. handles all its work without the use of subcontractors, ensuring that a standards are met, including, most important of all . . . preparation. Therefore the