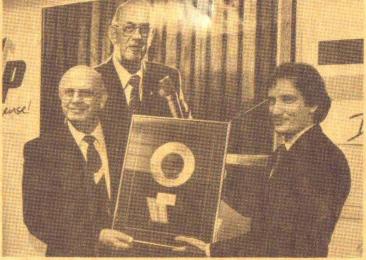

The award was presen Botha by Mr Gary Owen. aging director of the which pressed the flexi-

"We can almost say it Mr Botha joked.

Packaged in a gatefol with the cover legends should vote NP" and on "Listen to the Voice of

President Botha receives his gold record award, for his "personal message" sevensingle, from Mr Owen. Picture: OBED ZILWA

| COPPLICATE. |                  | THE REAL PROPERTY.            |
|-------------|------------------|-------------------------------|
| 14          | Business 5-9     | Court                         |
|             | Cinema 12        | Crossw                        |
|             | Classified 13-16 | Editori                       |
|             |                  | Focus                         |
| 10          | Comics 14        | Horoso                        |
|             | 14<br>13<br>14   | 14 Cinema 12<br>13 Classified |

The Facts correction service 22 208-4911 (Monday to Friday). Cap State of emergency censorship restrictions apply to a wid

Picture: PETER STANFORD, The Argus GOING FOR GOLD: President P W Botha receives a gold copy of his election record from Mr Gary Owen, managing director of the firm which pressed more than 400 000 copies.

# P W Botha's election overture on record for 400 000 voters

Mr Barend du Plessis, the Minister of Finance and head of the party's information section, handed the record to Mr Botha in Cape Town. Mr Botha also received a gold copy.

Mr Botha guipped that something worse could have hit the voters -"I might have been singing on the record."