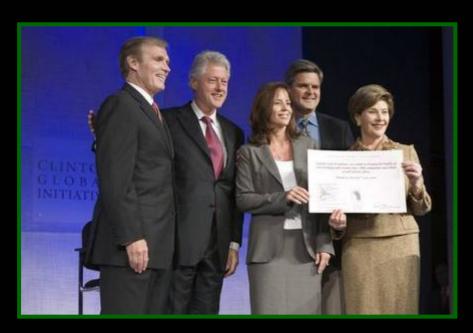

#### **THIRST THINGS FIRST**

Special Advisor and Patron

L-R: Ray Chambers, former President Clinton, Jean and Steve Case, First Lady Laura Bush on stage at the opening plenary session of the Clinton Global Initiative.

On September 20, 2006
First Lady Laura Bush announced a
\$16.4 million commitment from the U.S.
Government, the Case Foundation, and
The MCJ Foundation at The Clinton
Global Initiative...an innovative publicprivate partnership between the U.S.
government and private sector donors
aimed at providing clean water to up to 10
million people throughout sub-Saharan
Africa by 2010.